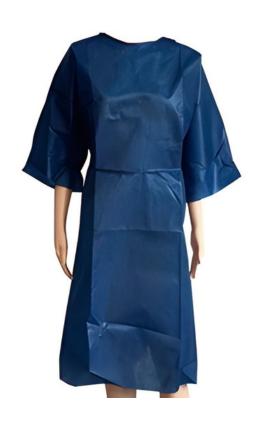

# **Product Description**

The Shield Right Short Sleeve Patient Gown offers comfort and practicality for patients. Designed with lightweight, durable material, it ensures ease of movement and modesty. Ideal for clinics, hospitals, and healthcare settings, this gown is easy to wear and provides reliable coverage during medical procedures or exams.

## **Product Specifications**

| Size (cm)    | Uni - 115x135 OS-125x145 |
|--------------|--------------------------|
| Neck Closure | Ties                     |
| Back Closure | Ties                     |
| Colour       | Navy                     |
| Material     | 45gsm PP                 |